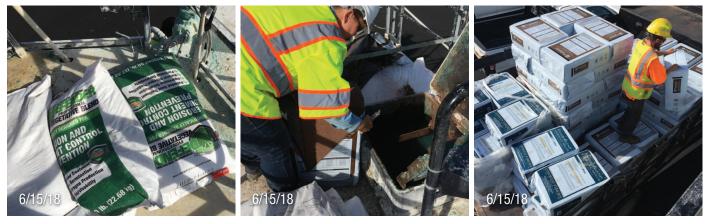

# **Cosner Corner Publix**

| CITY:                       | Fredericksburg, VA                                                                                                                                                                                                                                                                                                                                                                                                                                                   | Before Installation - 6/15/18 |
|-----------------------------|----------------------------------------------------------------------------------------------------------------------------------------------------------------------------------------------------------------------------------------------------------------------------------------------------------------------------------------------------------------------------------------------------------------------------------------------------------------------|-------------------------------|
| GENERAL CONTRACTOR:         | Henderson Construction Co. Inc.                                                                                                                                                                                                                                                                                                                                                                                                                                      |                               |
| SUB-CONTRACTOR:             | Finish Line Environmental                                                                                                                                                                                                                                                                                                                                                                                                                                            |                               |
| LOCATION:                   | 9601 Jefferson Davis Hwy., Fredericksburg, VA 22407 off exit 126 on I-95                                                                                                                                                                                                                                                                                                                                                                                             | AN ALLAND                     |
| SOIL AMENDMENT REPLACEMENT: | ProGanics: 60 bales per acre                                                                                                                                                                                                                                                                                                                                                                                                                                         |                               |
| GRASS SEED:                 | soilDEFENDER Cool: 200 lbs. for one acre                                                                                                                                                                                                                                                                                                                                                                                                                             | After Installation- 8/7/18    |
| OTHER AMENDMENTS USED:      | Sol-u-cal: 10 bags per acre<br>10-20-10 organics: 5 bags per acre<br>Hydra-Cal: 6 bags per acre<br>15-30-15: 6 bags per acre<br>Enviroblend: 20 bales for one acre                                                                                                                                                                                                                                                                                                   |                               |
| NOTES:                      | Before opening of Fredericksburg's newest grocery store Publix, the general contractor subbed out Finish Line Environmental to help get vegetation established in the parking lot area. On June 15th, Finish Line used the soil amendment product called ProGanics in lieu of compost to help bring up the organic matter level that was right at 2%. Instead of using straw or EC-2 matting, Finish Line used 20 bales of EnviroBlend as the capping for this site. |                               |

#### **INSTALL DAY:**

## **Cosner Corner Publix**

**INSTALL DAY:** 