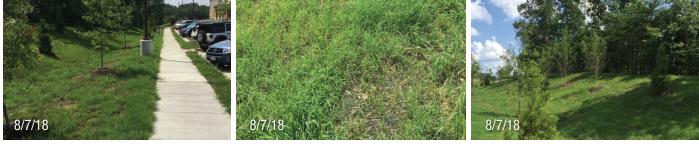

|                               |
| NOTES:                      | Before opening of Fredericksburg's newest grocery store Publix, the general contractor subbed out Finish Line Environmental to help get vegetation established in the parking lot area. On June 15th, Finish Line used the soil amendment product called ProGanics in lieu of compost to help bring up the organic matter level that was right at 2%. Instead of using straw or EC-2 matting, Finish Line used 20 bales of EnviroBlend as the capping for this site. |                               |

#### **INSTALL DAY:**











## **Cosner Corner Publix**

**INSTALL DAY:** 



### **TWO MONTHS AFTER APPLICATION:**



### FIVE MONTHS AFTER INSTALL:





www.ecsproductsva.com