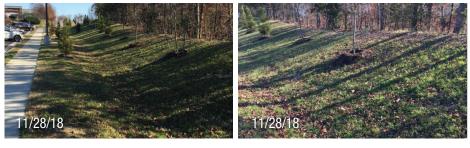

|                               |
| NOTES:                      | Before opening of Fredericksburg's newest grocery store Publix, the general contractor subbed out Finish Line Environmental to help get vegetation established in the parking lot area. On June 15th, Finish Line used the soil amendment product called ProGanics in lieu of compost to help bring up the organic matter level that was right at 2%. Instead of using straw or EC-2 matting, Finish Line used 20 bales of EnviroBlend as the capping for this site. |                               |

#### **INSTALL DAY:**











## **Cosner Corner Publix**

**INSTALL DAY:** 



### **TWO MONTHS AFTER APPLICATION:**



### FIVE MONTHS AFTER INSTALL:





www.ecsproductsva.com