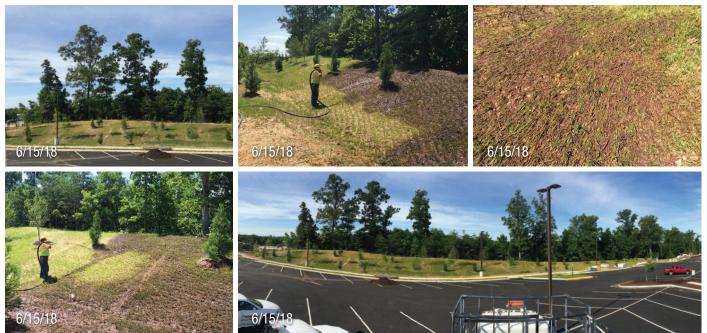

# **Cosner Corner Publix**

| CITY:                       | Fredericksburg, VA                                                                                                                                                                                                                                                                                                                                                                                                                                                   | Before Installation - 6/15/18 |
|-----------------------------|----------------------------------------------------------------------------------------------------------------------------------------------------------------------------------------------------------------------------------------------------------------------------------------------------------------------------------------------------------------------------------------------------------------------------------------------------------------------|-------------------------------|
| GENERAL CONTRACTOR:         | Henderson Construction Co. Inc.                                                                                                                                                                                                                                                                                                                                                                                                                                      |                               |
| SUB-CONTRACTOR:             | Finish Line Environmental                                                                                                                                                                                                                                                                                                                                                                                                                                            |                               |
| LOCATION:                   | 9601 Jefferson Davis Hwy., Fredericksburg, VA 22407 off exit 126 on I-95                                                                                                                                                                                                                                                                                                                                                                                             | AN ALLAND                     |
| SOIL AMENDMENT REPLACEMENT: | ProGanics: 60 bales per acre                                                                                                                                                                                                                                                                                                                                                                                                                                         |                               |
| GRASS SEED:                 | soilDEFENDER Cool: 200 lbs. for one acre                                                                                                                                                                                                                                                                                                                                                                                                                             | After Installation- 8/7/18    |
| OTHER AMENDMENTS USED:      | Sol-u-cal: 10 bags per acre<br>10-20-10 organics: 5 bags per acre<br>Hydra-Cal: 6 bags per acre<br>15-30-15: 6 bags per acre<br>Enviroblend: 20 bales for one acre                                                                                                                                                                                                                                                                                                   |                               |
| NOTES:                      | Before opening of Fredericksburg's newest grocery store Publix, the general contractor subbed out Finish Line Environmental to help get vegetation established in the parking lot area. On June 15th, Finish Line used the soil amendment product called ProGanics in lieu of compost to help bring up the organic matter level that was right at 2%. Instead of using straw or EC-2 matting, Finish Line used 20 bales of EnviroBlend as the capping for this site. |                               |

#### **INSTALL DAY:**

## **Cosner Corner Publix**

**INSTALL DAY:** 